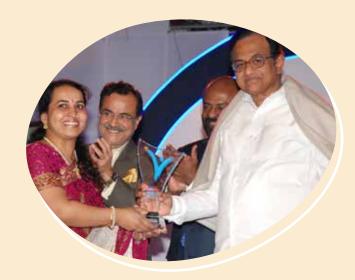

MRS. LALITHA RAO SAHIB

Awarded "Woman Leader of Tomorrow - 2010" by ET NOW and Indiamart

Woman Leader of Tomorrow invites you to join **WomeNext** and utilize all your strengths in addressing the needs of the family. It is time for being more self-dependent, support the family, support the society in large.

## MRS. LALITHA RAO SAHIB

**Managing Director** 

- Entrepreneur hailing from Udupi, Karnataka.
- Oversees R&D, Manufacturing and Quality.
- Awarded "Woman leader of Tomorrow 2010" for SME segment promoted by ET NOW and IndiaMART.
- Many more awards and recognitions too.